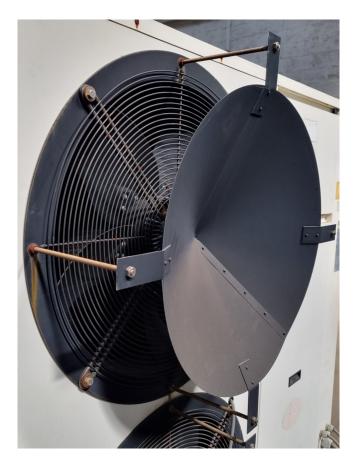

#### **Specifications**

| Brand                | Carrier                 |
|----------------------|-------------------------|
| Туре                 | 30 RA 033               |
| Product type         | Air Cooled Chiller      |
| Capacity kW          | 31,7                    |
| Capacity Tons        | 9,0                     |
| Refrigerant          | Freon                   |
| Refrigerant Type     | R407C                   |
| Pump                 | 1                       |
| Hydronic Module      | 1                       |
| Weight in kg.        | 280                     |
| Sizes                | 1500x1000x1660mm (      |
|                      | LxWxH)                  |
| Compressor(s) type & | 1x Performer            |
| model                | SZ160T4DC               |
| Display              | Carrier Pro-Dialog plus |
| Number of fans       | 2                       |
| Fan specifications   | 610 mm                  |
| Stock                | 1                       |
|                      |                         |

#### Used Carrier 30 RA 033

Used Carrier 30 RA 033 air cooled chiller on R407C. Complete with 1x Performer SZ160T4DC scroll compressor, condensor with 2 propeller fans, plate heat exchanger functioning as evaporator with a volume of 2,2 liters, Grundfos CM10-2-A-R-A-V-AQQV water pump, expansion vessel and a Carrier Pro-dialog+ control display. \*All components of this used chiller will be tested on adequate performance, leak free condition (condensing blocks), compressors, fans, control panel, and so forth). Choosing HOSBV means buying with warranty. We perform a industrial cleaning. if requested we can arrange your shipment.