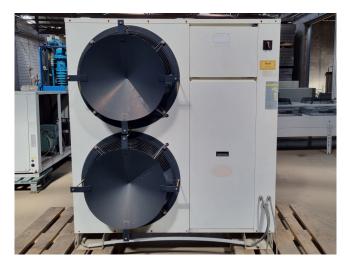

#### **Carrier 30 RA 033**

#### Used Carrier 30 RA 033

Used Carrier 30 RA 033 air cooled chiller on R407C. Complete with 1x Performer SZ160T4DC scroll compressor, condensor with 2 propeller fans, plate heat exchanger functioning as evaporator with a volume of 2,2 liters, Grundfos CM10-2-A-R-A-V-AQQV water pump, expansion vessel and a Carrier Pro-dialog+ control display. \*All components of this used chiller will be tested on adequate performance, leak free condition (condensing blocks), compressors, fans, control panel, and so forth). Choosing HOSBV means buying with warranty. We perform a industrial cleaning. if requested we can arrange your shipment.