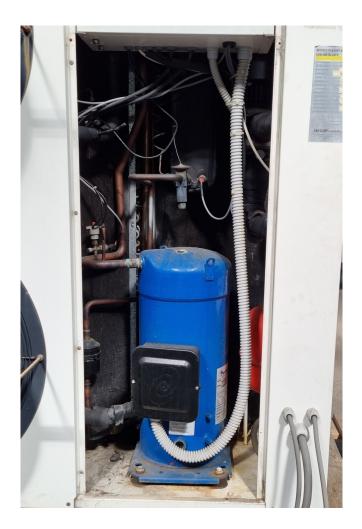

#### Used Carrier 30 RA 033

Used Carrier 30 RA 033 air cooled chiller on R407C. Complete with 1x Performer SZ160T4DC scroll compressor, condensor with 2 propeller fans, plate heat exchanger functioning as evaporator with a volume of 2,2 liters, Grundfos CM10-2-A-R-A-V-AQQV water pump, expansion vessel and a Carrier Pro-dialog+ control display. \*All components of this used chiller will be tested on adequate performance, leak free condition (condensing blocks), compressors, fans, control panel, and so forth). Choosing HOSBV means buying with warranty. We perform a industrial cleaning. if requested we can arrange your shipment.