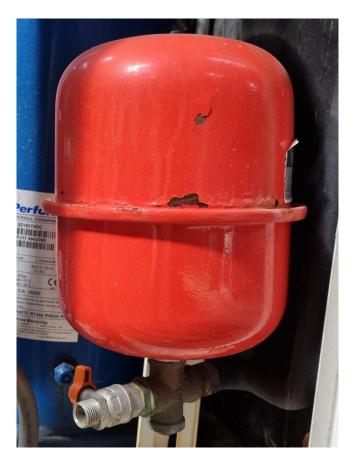

#### Used Carrier 30 RA 033

Used Carrier 30 RA 033 air cooled chiller on R407C. Complete with 1x Performer SZ160T4DC scroll compressor, condensor with 2 propeller fans, plate heat exchanger functioning as evaporator with a volume of 2,2 liters, Grundfos CM10-2-A-R-A-V-AQQV water pump, expansion vessel and a Carrier Pro-dialog+ control display. \*All components of this used chiller will be tested on adequate performance, leak free condition (condensing blocks), compressors, fans, control panel, and so forth). Choosing HOSBV means buying with warranty. We perform a industrial cleaning. if requested we can arrange your shipment.