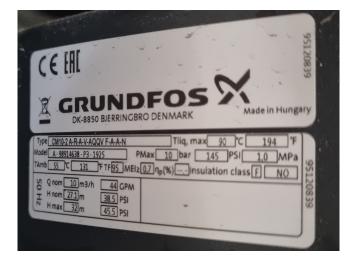

#### Used Carrier 30 RA 033

Used Carrier 30 RA 033 air cooled chiller on R407C. Complete with 1x Performer SZ160T4DC scroll compressor, condensor with 2 propeller fans, plate heat exchanger functioning as evaporator with a volume of 2,2 liters, Grundfos CM10-2-A-R-A-V-AQQV water pump, expansion vessel and a Carrier Pro-dialog+ control display. \*All components of this used chiller will be tested on adequate performance, leak free condition (condensing blocks), compressors, fans, control panel, and so forth). Choosing HOSBV means buying with warranty. We perform a industrial cleaning. if requested we can arrange your shipment.