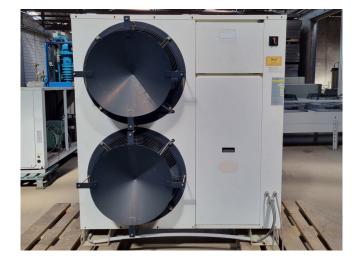

#### **Carrier 30 RA 033**

#### Used Carrier 30 RA 033

Used Carrier 30 RA 033 air cooled chiller on R407C. Complete with 1x Performer SZ160T4DC scroll compressor, condensor with 2 propeller fans, plate heat exchanger functioning as evaporator with a volume of 2,2 liters, Grundfos CM10-2-A-R-A-V-AQQV water pump, expansion vessel and a Carrier Pro-dialog+ control display. \*All components of this used chiller will be tested on adequate performance, leak free condition (condensing blocks), compressors, fans, control panel, and so forth). Choosing HOSBV means buying with warranty. We perform a industrial cleaning. if requested we can arrange your shipment.