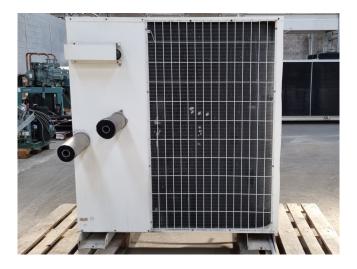

#### **Carrier 30 RA 033**

#### Used Carrier 30 RA 033

Used Carrier 30 RA 033 air cooled chiller on R407C. Complete with 1x Performer SZ160T4DC scroll compressor, condensor with 2 propeller fans, plate heat exchanger functioning as evaporator with a volume of 2,2 liters, Grundfos CM10-2-A-R-A-V-AQQV water pump, expansion vessel and a Carrier Pro-dialog+ control display. \*All components of this used chiller will be tested on adequate performance, leak free condition (condensing blocks), compressors, fans, control panel, and so forth). Choosing HOSBV means buying with warranty. We perform a industrial cleaning. if requested we can arrange your shipment.