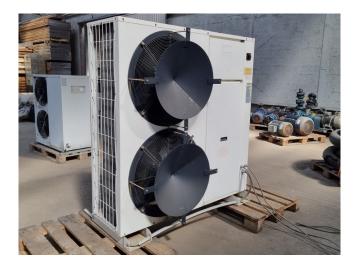

#### **Carrier 30 RA 033**

#### Used Carrier 30 RA 033

Used Carrier 30 RA 033 air cooled chiller on R407C. Complete with 1x Performer SZ160T4DC scroll compressor, condensor with 2 propeller fans, plate heat exchanger functioning as evaporator with a volume of 2,2 liters, Grundfos CM10-2-A-R-A-V-AQQV water pump, expansion vessel and a Carrier Pro-dialog+ control display. \*All components of this used chiller will be tested on adequate performance, leak free condition (condensing blocks), compressors, fans, control panel, and so forth). Choosing HOSBV means buying with warranty. We perform a industrial cleaning. if requested we can arrange your shipment.