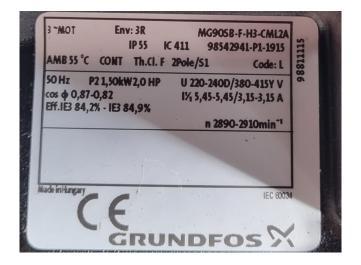

#### Used Carrier 30 RA 033

Used Carrier 30 RA 033 air cooled chiller on R407C. Complete with 1x Performer SZ160T4DC scroll compressor, condensor with 2 propeller fans, plate heat exchanger functioning as evaporator with a volume of 2,2 liters, Grundfos CM10-2-A-R-A-V-AQQV water pump, expansion vessel and a Carrier Pro-dialog+ control display. \*All components of this used chiller will be tested on adequate performance, leak free condition (condensing blocks), compressors, fans, control panel, and so forth). Choosing HOSBV means buying with warranty. We perform a industrial cleaning. if requested we can arrange your shipment.