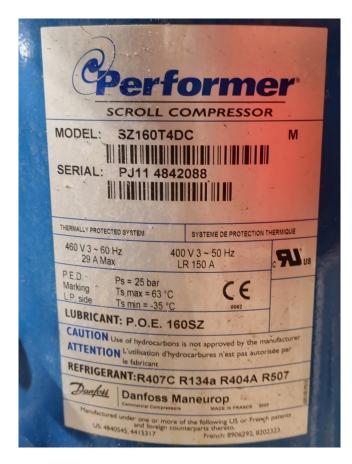

#### **Specifications**

| Brand                | Carrier                 |
|----------------------|-------------------------|
| Туре                 | 30 RA 033               |
| Product type         | Air Cooled Chiller      |
| Capacity kW          | 31,7                    |
| Capacity Tons        | 9,0                     |
| Refrigerant          | Freon                   |
| Refrigerant Type     | R407C                   |
| Pump                 | 1                       |
| Hydronic Module      | 1                       |
| Weight in kg.        | 280                     |
| Sizes                | 1500x1000x1660mm (      |
|                      | LxWxH)                  |
| Compressor(s) type & | 1x Performer            |
| model                | SZ160T4DC               |
| Display              | Carrier Pro-Dialog plus |
| Number of fans       | 2                       |
| Fan specifications   | 610 mm                  |
| Stock                | 1                       |
|                      |                         |

#### Used Carrier 30 RA 033

Used Carrier 30 RA 033 air cooled chiller on R407C. Complete with 1x Performer SZ160T4DC scroll compressor, condensor with 2 propeller fans, plate heat exchanger functioning as evaporator with a volume of 2,2 liters, Grundfos CM10-2-A-R-A-V-AQQV water pump, expansion vessel and a Carrier Pro-dialog+ control display. \*All components of this used chiller will be tested on adequate performance, leak free condition (condensing blocks), compressors, fans, control panel, and so forth). Choosing HOSBV means buying with warranty. We perform a industrial cleaning. if requested we can arrange your shipment.