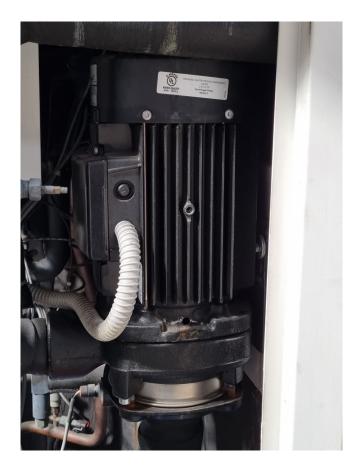

#### Used Carrier 30 RA 033

Used Carrier 30 RA 033 air cooled chiller on R407C. Complete with 1x Performer SZ160T4DC scroll compressor, condensor with 2 propeller fans, plate heat exchanger functioning as evaporator with a volume of 2,2 liters, Grundfos CM10-2-A-R-A-V-AQQV water pump, expansion vessel and a Carrier Pro-dialog+ control display. \*All components of this used chiller will be tested on adequate performance, leak free condition (condensing blocks), compressors, fans, control panel, and so forth). Choosing HOSBV means buying with warranty. We perform a industrial cleaning. if requested we can arrange your shipment.