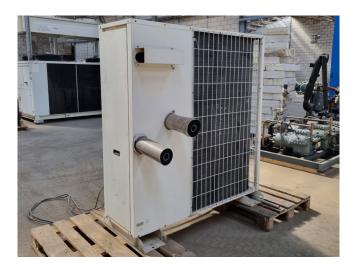

#### Used Carrier 30 RA 033

Used Carrier 30 RA 033 air cooled chiller on R407C. Complete with 1x Performer SZ160T4DC scroll compressor, condensor with 2 propeller fans, plate heat exchanger functioning as evaporator with a volume of 2,2 liters, Grundfos CM10-2-A-R-A-V-AQQV water pump, expansion vessel and a Carrier Pro-dialog+ control display. \*All components of this used chiller will be tested on adequate performance, leak free condition (condensing blocks), compressors, fans, control panel, and so forth). Choosing HOSBV means buying with warranty. We perform a industrial cleaning. if requested we can arrange your shipment.