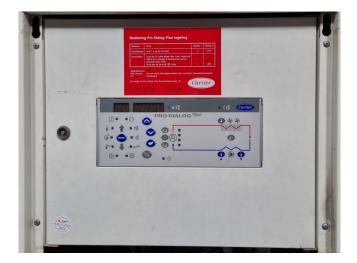

#### **Specifications**

| Brand                | Carrier                 |
|----------------------|-------------------------|
| Туре                 | 30 RA 033               |
| Product type         | Air Cooled Chiller      |
| Capacity kW          | 31,7                    |
| Capacity Tons        | 9,0                     |
| Refrigerant          | Freon                   |
| Refrigerant Type     | R407C                   |
| Pump                 | 1                       |
| Hydronic Module      | 1                       |
| Weight in kg.        | 280                     |
| Sizes                | 1500x1000x1660mm (      |
|                      | LxWxH)                  |
| Compressor(s) type & | 1x Performer            |
| model                | SZ160T4DC               |
| Display              | Carrier Pro-Dialog plus |
| Number of fans       | 2                       |
| Fan specifications   | 610 mm                  |
| Stock                | 1                       |
|                      |                         |

#### Used Carrier 30 RA 033

Used Carrier 30 RA 033 air cooled chiller on R407C. Complete with 1x Performer SZ160T4DC scroll compressor, condensor with 2 propeller fans, plate heat exchanger functioning as evaporator with a volume of 2,2 liters, Grundfos CM10-2-A-R-A-V-AQQV water pump, expansion vessel and a Carrier Pro-dialog+ control display. \*All components of this used chiller will be tested on adequate performance, leak free condition (condensing blocks), compressors, fans, control panel, and so forth). Choosing HOSBV means buying with warranty. We perform a industrial cleaning. if requested we can arrange your shipment.